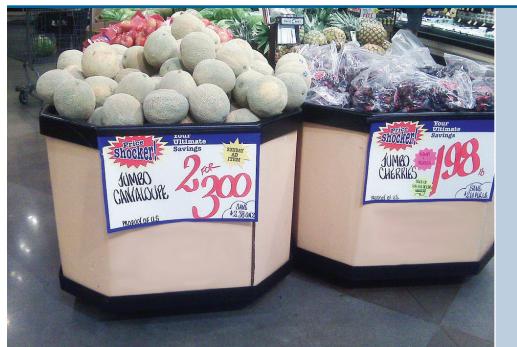

## High-volume areas benefit from attractive display bins

Bin Liner and Base for Corrugated Bin Displays maintain a high volume image, while reducing shrink due to poor rotation and crushing weight damage. The false bottom eliminates the need to reach deep into the dump bin, damaging produce in the process.

The bin base keeps the bin off the floor and eliminates damage from floor cleaning agents. The unique base design allows for easy mobility with a pallet jack or fork lift.